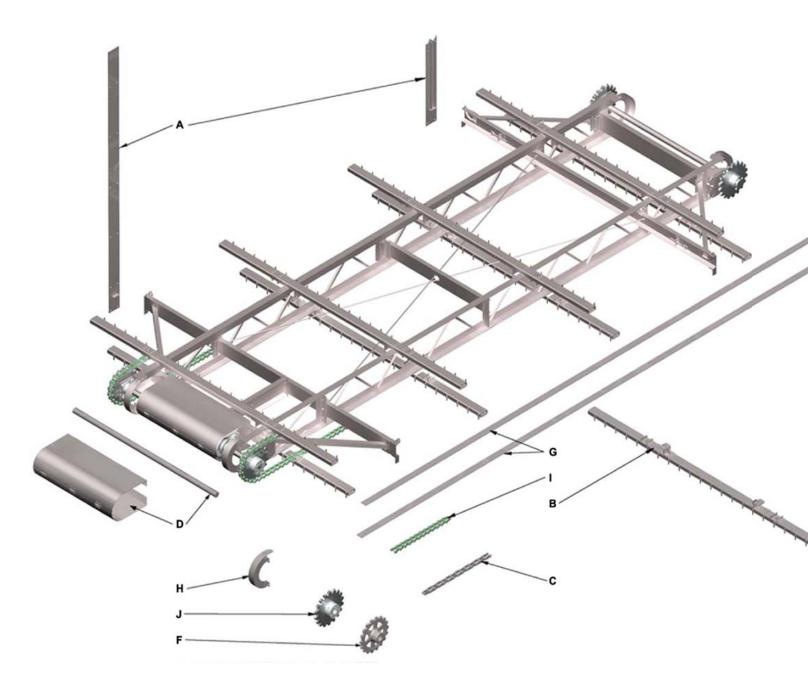

## MR Plus - Stainless Steel Ice Rake Components

- A. Stainless Steel Wear and Thrust Plates (Thrust plates have vertical angles bolted to wear plate)
- B. Stainless Steel Rake Flights
- C. Stainless Steel Rake Chain (C188)
- D. Stainless Steel Drive Shaft and Drive Guard
- E. Stainless Steel Bin Liner (Not shown)
- F. Stainless Steel Drive and Idle Sprockets (Use with stainless steel rake chain only)
- G. Stainless Steel Rake TrussCovers
- H. Stainless Steel Rake Truss Shoes
- Plastic Rake Chain with Stainless Steel Pins on limited models (NH78)
- J. Plastic Drive and Idle Sprockets (Use with plastic rake chain on limited models)

## NOTES

- 1. Stainless Steel Components (Type 304)
- 2. Plastic Sprockets (UHMW Polyethylene)
- 3. Plastic Rake Chain (FDA-compliant Polymeric)

Reference Drawing: SD02-11